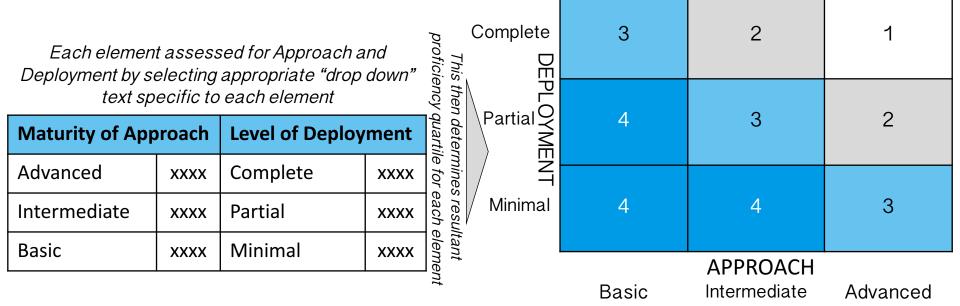

## **Overview of Self Assessment Model**

CHARNGE

Model covers 67 elements, within 16 headings, under 4 dimensions

| Leadership & People |   | Category Management        |   | Operations & Controls      |   | Functional Performance    |   |
|---------------------|---|----------------------------|---|----------------------------|---|---------------------------|---|
| Leadership          | 4 | Category Strategies        | 5 | Policy & Controls          | 4 | Risk Management           | 4 |
| Business Alignment  | 3 | Sourcing                   | 7 | Purchase-to-Pay            | 7 | Sources of Value          | 4 |
| Organisation        | 3 | Contract<br>Management     | 4 | Supply Chain<br>Management | 4 | Performance<br>Management | 3 |
| People              | 5 | Key Supplier<br>Management | 4 | Ethics                     | 3 | Continuous<br>Improvement | 3 |